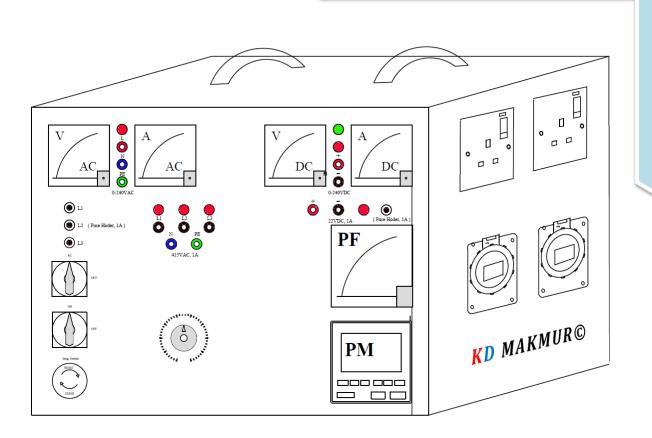

The unit is being contained in housing with clear front panel identification and with 4 mm safety sockets for an easy and safe to be used.

# **FEATURES:**

- Earth leakage protection, tripping at 30mA fault current sensitivity
- Touch proof color coded safety socket
- Circuit breaker protections with built in delayed over load and instantaneous short circuit tripping elements
- Ammeter and Voltmeter with 100% overload scale
- Power factor meter and Power meter

## **SPECIFICATION:**

- Power Requirement: 415 VAC, 5Amp, 50Hz
- Three phase AC Output: 0 240 / 415VAC, 1 A with on /off Switch
- Over load protection with voltmeter and ammeter indicator
- Variable DC Output: 0 240 VDC, with Voltmeter and Ammeter indicator
- Output 2x three phase CEE sockets (3P+N+E)
- Output 2 x single phase BS sockets (2P+E)
- Operated with 4-pole mains switch 16 A
- Motor protection switch: 7 to 10 A, adjustable
- Output terminals L1, L2, L3 and N, with phase pilot lamps
- Insulated type front panel with the electrical scheme and come with safety terminals

### **FEATURES:**

• Regulated variable voltage section, output: 0 to 240 Vdc, 5A

### **SPECIFICATION**

- Constant voltage section, output: 220 Vdc, 1 A
- Module come with insulated type front panel and safety terminals
- Mains switch
- Mains pilot lamp
- Regulated section illuminated switch
- Output regulated voltage meter
- LED for current limitation indicator
- Manual voltage control knob V
- Input sockets for external control voltage
- Constant section illuminated switch
- Magneto thermal protection