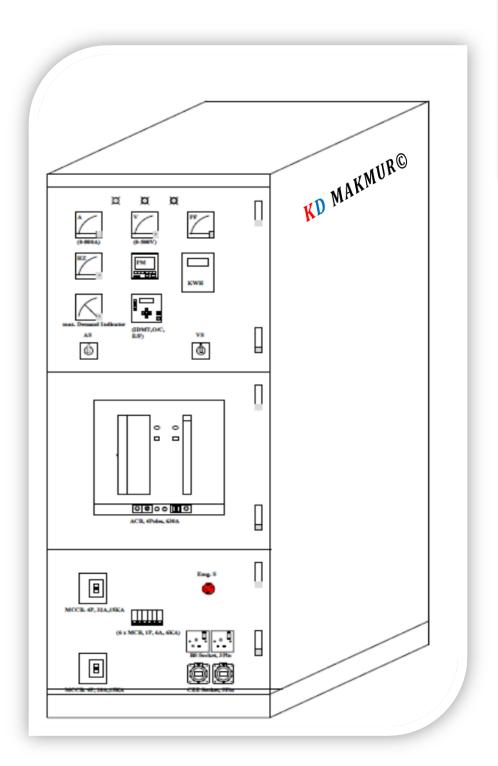

## SWITCHBOARD DEMONSTRATOR BRAND: KD, MALAYSIA MODEL: KD-MSB7011

## KD MAKMUR SDN. BHD. (1265459-P)

NO.36, JALAN PUTERI 5/12, BANDAR PUTERI, 47100 PUCHONG, SELANGOR DARUL EHSAN, MALAYSIA.

This is a standard industrial LV switchboard but specially adapted to function as a training unit. It enables switchgear, instrument and protective gears used in normal switchboard to be demonstrated and their function explained

It is excellent practice units for students to study its circuitry, dismantle and reassemble component parts rewire, castors. Compartment doors/covers are hinged and can be opened manually.

## **Specification:**

- Earth Fault + Overcurrent Relay
- Voltmeter
- Ammeter
- Analog Max. Demand Indicator
- Current Transformer
- Power Factor Meter
- Frequency Meter
- Power Meter
- KWH Meter
- Selector Switches
- 630A Air Circuit Breaker
- MCB
- MCCB
- Emergency Push Button
- CEE Socket, 5 Pin
- BS Socket, 3 Pin
- Power Factor Regulator
- Capacitor Bank ( Output With Indicators )
- Emergency Push Button
- Mobile console comes with 4 heavy duty castor roller
- Dimension approximate 1975(H) x 800 (W) x 800 (D) Inmm
- Certification and validation by professional engineer/certified IR